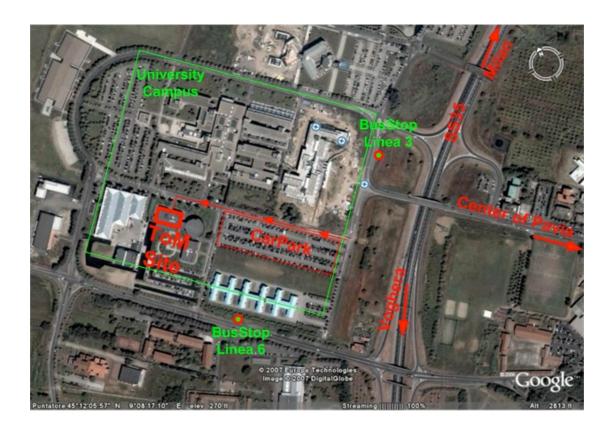

## **IEEE ToM Course**

The course will be held in classroom No. 5 (Aula 5) at the Faculty of Engineering of the University of Pavia (Via Ferrata, 1, Pavia).

You will find the classroom No. 5 at the 2nd floor of the new Faculty building in the University Campus.

In front of Pavia train station take BUS n.3.

Stop at the bus stop: ,ÄúIst. Universitari,Äù.

## From Milan by car:

Take the Statale dei Giovi SS35.

When you reach Pavia, take the ring-road "Tangenziale Ovest" with direction "Autostrade, Casteggio, Voghera" and then take the exit: "Ospedali".

Turn left and then straight on for about 200 m to reach the University Campus where you will find a car park area.

## From Pavia Train Station:

In front of Pavia train station take BUS n. 3. Stop at the bus stop: ,"Ist. Universitari".